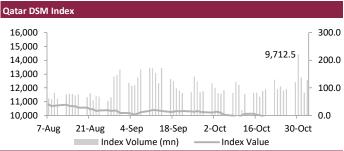

## Qatar

Qatar's benchmark index up 1.4%, help by the Salam International up (10%) and the Mazaya Real Estate Development up (8.5%) were the top gainers of the day. Out of the 50 traded stocks, 41 advanced, 6 declined and 3 remained unchanged. Total traded volume in the market was higher than the previous trading session. The Transportation index up 2.2% and the Real Estate index advanced by 2.1%, while the Insurance declined by 0.4%.

Source: Refinitiv Eikon

| QE Sector Indices          | Closing Level | 1D Change (%) |
|----------------------------|---------------|---------------|
| Banks & Financial Services | 4,007.9       | 1.4           |
| Consumer Goods & Services  | 7,063.2       | 1.2           |
| Industrials                | 3,858.7       | 0.9           |
| Insurance                  | 2,495.6       | (0.4)         |
| Real Estate                | 1,384.5       | 2.1           |
| Telecoms                   | 1,522.6       | 0.6           |
| Transportation             | 4,264.6       | 2.2           |
| Source: Refinitiv Eikon    |               |               |
| Qatar Trading Summary      | Buy (%)       | Sell (%)      |
| Qatari Individuals         | 33.2          | 34.5          |
| Qatari Institutions        | 33.0          | 33.3          |
| Qatari — Total             | 66.2          | 67.8          |
| Foreign Individuals        | 16.6          | 17.7          |
| Foreign Institutions       | 17.2          | 14.5          |
| Foreign – Total            | 33.8          | 32.2          |
| Source: Qatar Exchanae     |               |               |