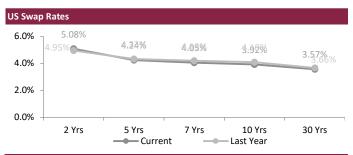

#### **INTERBANK OFFERING & US SWAP RATES**

| Duration | Overnight | 1 Week | 1 Month | 3 Month | 1 Year |
|----------|-----------|--------|---------|---------|--------|
| LIBOR    | 5.06      | 0.08   | 5.44    | 5.64    | 6.04   |
| EURIBOR  | (0.65)    | 3.89   | 3.88    | 3.96    | 4.00   |
| QAIBOR   | 5.80      | 5.85   | 5.90    | 6.00    | 6.25   |
| SAIBOR   | 5.71      | 5.76   | 5.84    | 6.22    | 6.22   |
| EIBOR    | 5.05      | 5.25   | 5.38    | 5.53    | 5.69   |
| BMIBOR   | 6.05      | 6.32   | 6.75    | 6.65    | 6.78   |
| KIBOR    | 2.44      | 3.75   | 4.06    | 4.31    | 4.75   |